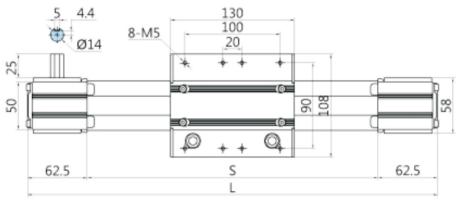

| Up to 3 mtr                                                     |
| 6                    | Moment load            | 10 Nm                                                           |
| 7                    | Linear Accuracy        | 0.1 mm                                                          |
| 8                    | Position Repeatability | 0.05 mm                                                         |
| 9                    | Material               | Aluminum Profile                                                |
| 10                   | Carriage Size          | 130 x 108mm                                                     |
| 11                   | Applicable Motor       | NEMA 23 & 34 Standard Stepper Motor,<br>400W & 750W Servo Motor |

### **Mechanical dimension**









## **Example**