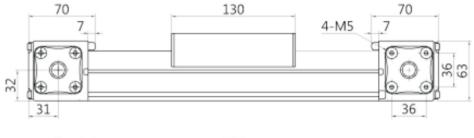

| Up to 3 mtr                                                     |
| 6                    | Moment load            | 10 Nm                                                           |
| 7                    | Linear Accuracy        | 0.1 mm                                                          |
| 8                    | Position Repeatability | 0.05 mm                                                         |
| 9                    | Material               | Aluminum Profile                                                |
| 10                   | Carriage Size          | 130 x 108mm                                                     |
| 11                   | Applicable Motor       | NEMA 23 & 34 Standard Stepper Motor,<br>400W & 750W Servo Motor |

### **Mechanical dimension**









## **Example**