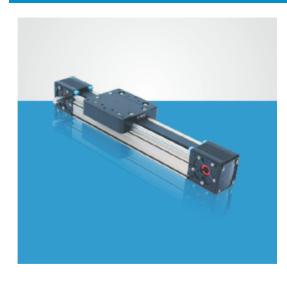

## **Timer Belt Actuator**

# SQ-50HA

#### **Features**

- Driven by high quality Timer Belt, good repeatability and long lifetime
- New style shaft tip structure to prevent screw from loosing, very suitable for high speed reciprocating motion
- Adopt high precision linear slider guide, smooth motion and heavy load capacity, suitable for single axis heavy duty or multi-axis combination use
- Step motor and ball screw connected with high quality elastic coupler to get low noise Synchronous transmission
- Equipt with adjusting pulley, easy for debugging
- Zero position switch and limit switch at both ends for accurate positioning and protecting the product itself
- The base has threaded holes and thru holes, easy for installation
- Servo-motor can be installed for industrial application