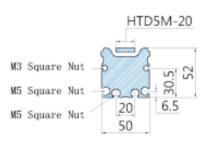

| Technical Parameters |                        |                                                                 |
|----------------------|------------------------|-----------------------------------------------------------------|
| 1                    | Model                  | SQ-50HA                                                         |
| 2                    | Guide Width            | 50 x 52 mm                                                      |
| 3                    | Load Capacity          | 15 Kg                                                           |
| 4                    | Pitch                  | 110 mm                                                          |
| 5                    | Stroke Length          | Up to 3 mtr                                                     |
| 6                    | Moment load            | 10 Nm                                                           |
| 7                    | Linear Accuracy        | 0.1 mm                                                          |
| 8                    | Position Repeatability | 0.05 mm                                                         |
| 9                    | Material               | Aluminum Profile                                                |
| 10                   | Carriage Size          | 130 x 108mm                                                     |
| 11                   | Applicable Motor       | NEMA 23 & 34 Standard Stepper Motor,<br>400W & 750W Servo Motor |

### **Mechanical dimension**