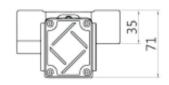

| Up to 3 mtr                                                     |
| 6                    | Moment load            | 10 Nm                                                           |
| 7                    | Linear Accuracy        | 0.1 mm                                                          |
| 8                    | Position Repeatability | 0.05 mm                                                         |
| 9                    | Material               | Aluminum Profile                                                |
| 10                   | Carriage Size          | 130 x 108mm                                                     |
| 11                   | Applicable Motor       | NEMA 23 & 34 Standard Stepper Motor,<br>400W & 750W Servo Motor |

### **Mechanical dimension**









## **Example**