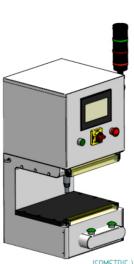

dustry.



## **Servo Press**

|                        | Technical specifications |               |  |
|------------------------|--------------------------|---------------|--|
| Specifications         | Description              |               |  |
| Model Number           | SQ-Z-S100                | SQ-Z-S100-250 |  |
| Pressure Force Range   | ≤ 25                     | KN            |  |
| Speed                  | ≤ 50                     | Mm/sec        |  |
| Stroke                 | Max 100                  | Mm            |  |
| Position Repeatability | 0.05                     | Mm            |  |
| Load Accuracy          | 0.035                    | %             |  |
| Working Temperature    | 0 to 50                  | С             |  |



#### **Mechanical Dimensions**







ISOMETRIE VIEW



# **Servo Cylinder Application**



**Servo Press** 



Servo Press Software



Servo Press



**Durability Testing** 



**Durability Application** 



**Heat Stacking SPM** 



Bearing Pressing Automation



**Testing Application** 



#### SQUARE AUTOMATION

Corporate Office : Yashada Industrial Estate, Unit No 108 + 109 Narhe-Ambegaon Road, Pune - 411041 Manufacturing Unit : Dangat Industrial Estate, 81/2, NDA Rd, Shivane, Pune 411023, Maharashtra, India info@squareautomation.co.in | www.squareautomation.co.in | 94225 48391 | 95617 90479