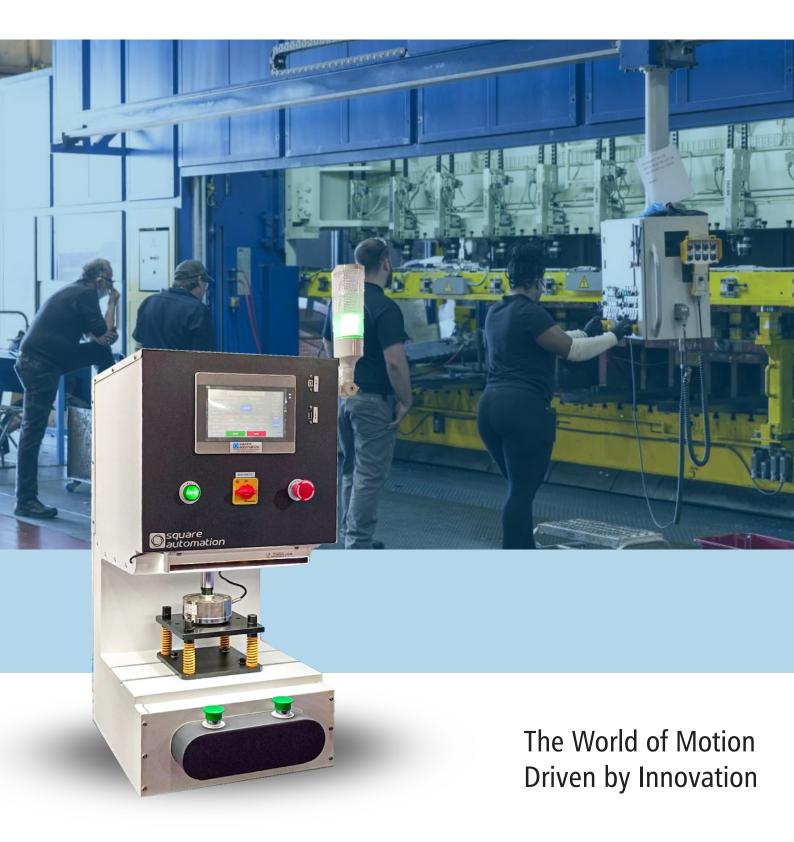

## **Servo Press**

www.squareautomation.co.in

# Servo Cylinder

Servo press machine driven by an AC servo motor, the pressure assembly and pressure displacement monitoring function are implemented through a high-precision ball screw output force.

The built-in precision pressure sensor and encoder can accurately measure speed, pressure, and position. The professionally developed control software can ensure that the entire process can accurately control the compression force, stop position, compression speed and holding time and other parameters, and achieve the entire process of numerical control management