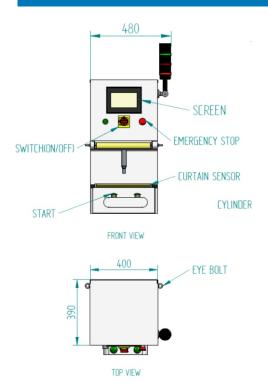

y industry.



## **Servo Press**

|                        | Technical specifications |               |  |
|------------------------|--------------------------|---------------|--|
| Specifications         | Description              |               |  |
| Model Number           | SQ-Z-S100                | SQ-Z-S100-250 |  |
| Pressure Force Range   | ≤ 25                     | KN            |  |
| Speed                  | ≤ 50                     | Mm/sec        |  |
| Stroke                 | Max 100                  | Mm            |  |
| Position Repeatability | 0.05                     | Mm            |  |
| Load Accuracy          | 0.035                    | %             |  |
| Working Temperature    | 0 to 50                  | С             |  |



#### **Mechanical Dimensions**







ISOMETRIE VIEW



# **Servo Cylinder Application**



**Servo Press** 



Servo Press Software



Servo Press



**Durability Testing** 



**Durability Application** 



**Heat Stacking SPM** 



Bearing Pressing Automation



**Testing Application** 



#### SQUARE AUTOMATION

Corporate Office : Yashada Industrial Estate, Unit No 108 + 109 Narhe-Ambegaon Road, Pune - 411041 Manufacturing Unit : Dangat Industrial Estate, 81/2, NDA Rd, Shivane, Pune 411023, Maharashtra, India info@squareautomation.co.in | www.squareautomation.co.in | 94225 48391 | 95617 90479