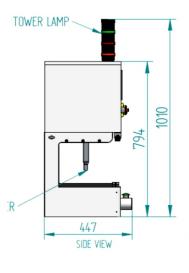

industry.



## **Servo Press**

|                        | Technical specifications |               |  |
|------------------------|--------------------------|---------------|--|
| Specifications         | Description              |               |  |
| Model Number           | SQ-Z-S100                | SQ-Z-S100-250 |  |
| Pressure Force Range   | ≤ 25                     | KN            |  |
| Speed                  | ≤ 50                     | Mm/sec        |  |
| Stroke                 | Max 100                  | Mm            |  |
| Position Repeatability | 0.05                     | Mm            |  |
| Load Accuracy          | 0.035                    | %             |  |
| Working Temperature    | 0 to 50                  | С             |  |



#### **Mechanical Dimensions**







ISOMETRIE VIEW



# **Servo Cylinder Application**



**Servo Press** 



Servo Press Software



Servo Press



**Durability Testing** 



**Durability Application** 



**Heat Stacking SPM** 



Bearing Pressing Automation



**Testing Application** 



#### SQUARE AUTOMATION

Corporate Office : Yashada Industrial Estate, Unit No 108 + 109 Narhe-Ambegaon Road, Pune - 411041 Manufacturing Unit : Dangat Industrial Estate, 81/2, NDA Rd, Shivane, Pune 411023, Maharashtra, India info@squareautomation.co.in | www.squareautomation.co.in | 94225 48391 | 95617 90479