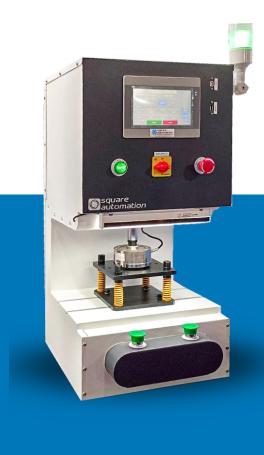

# Servo Cylinder

Servo press machine driven by an AC servo motor, the pressure assembly and pressure displacement monitoring function are implemented through a high-precision ball screw output force.

The built-in precision pressure sensor and encoder can accurately measure speed, pressure, and position. The professionally developed control software can ensure that the entire process can accurately control the compression force, stop position, compression speed and holding time and other parameters, and achieve the entire process of numerical control management

### **Advantages of Servo Press**

- -A pair of high strength bearing built in to ensure same push and pull force
- -Excellent lubrication, ambient environment temperature -10  $\sim$  80 deg
- -High quality seal on both ends of cylinder for better performance
- -Built in Stroke Limit Sensor.