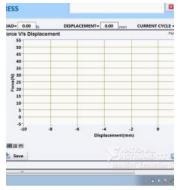

# **Servo Cylinder Application**

**Servo Press** 

Servo Press Software

Servo Press

**Durability Testing** 

**Durability Application** 

**Heat Stacking SPM** 

Bearing Pressing Automation