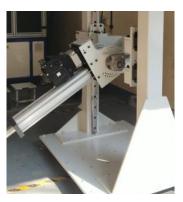

# Servo Cylinder

Servo press machine driven by an AC servo motor, the pressure assembly and pressure displacement monitoring function are implemented through a high-precision ball screw output force.

The built-in precision pressure sensor and encoder can accurately measure speed, pressure, and position. The professionally developed control software can ensure that the entire process can accurately control the compression force, stop position, compression speed and holding time and other parameters, and achieve the entire process of numerical control management

### **Advantages of Servo Press**

- -A pair of high strength bearing built in to ensure same push and pull force
- -Excellent lubrication, ambient environment temperature -10  $\sim$  80 deg
- -High quality seal on both ends of cylinder for better performance
- -Built in Stroke Limit Sensor.