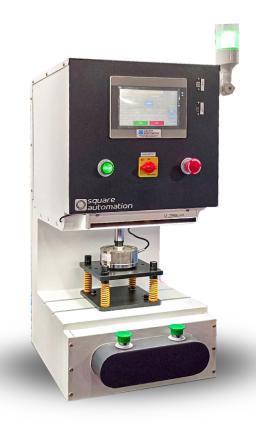

# Servo Cylinder

Servo press machine driven by an AC servo motor, the pressure assembly and pressure displacement monitoring function are implemented through a high-precision ball screw output force.

The built-in precision pressure sensor and encoder can accurately measure speed, pressure, and position. The professionally developed control software can ensure that the entire process can accurately control the compression force, stop position, compression speed and holding time and other parameters, and achieve the entire process of numerical control management

### **Advantages of Servo Press**

- -A pair of high strength bearing built in to ensure same push and pull force
- -Excellent lubrication, ambient environment temperature -10  $\sim$  80 deg
- -High quality seal on both ends of cylinder for better performance
- -Built in Stroke Limit Sensor.