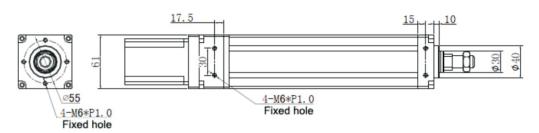

sudden electricity cut off
- High Precision in Positioning
- High Service life over 10,000Km, one year warranty

### Specifications

| Motor Power (W)             | 400                | 750       |
|-----------------------------|--------------------|-----------|
| Motor rated torque (Nm)     | 1.3                | 2.4       |
| Drive Type                  | Grinding ballscrew |           |
| Position Repeatability (mm) | ± 0.02             |           |
| Screw lead (mm)             | 5 & 10             | 5 & 10    |
| Max Speed (mm/sec)          | 250 & 500          | 250 & 500 |
| Thrust (KG)                 | 141 & 70           | 260 & 130 |
| Max Thrust (KG)             | 400                | 400       |
| Max Stroke length (mm)      | 1000               | 1000      |

## Drawing







## Applications