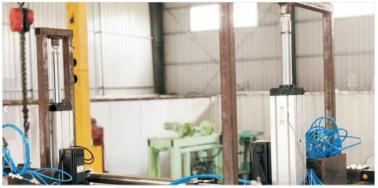

f
- High Precision in Positioning
- High Service life over 10,000Km, one year warranty

### Specifications

| Motor Power (W)             | 400                | 750       |
|-----------------------------|--------------------|-----------|
| Motor rated torque (Nm)     | 1.3                | 2.4       |
| Drive Type                  | Grinding ballscrew |           |
| Position Repeatability (mm) | ± 0.02             |           |
| Screw lead (mm)             | 5 & 10             | 5 & 10    |
| Max Speed (mm/sec)          | 250 & 500          | 250 & 500 |
| Thrust (KG)                 | 141 & 70           | 260 & 130 |
| Max Thrust (KG)             | 400                | 400       |
| Max Stroke length (mm)      | 1000               | 1000      |

## Drawing







## Applications