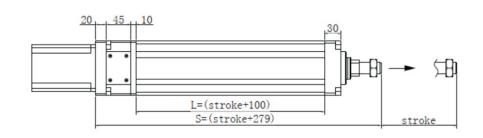

g sudden electricity cut off
- High Precision in Positioning
- High Service life over 10,000Km, one year warranty

### Specifications

| Motor Power (W)             | 400                | 750       |
|-----------------------------|--------------------|-----------|
| Motor rated torque (Nm)     | 1.3                | 2.4       |
| Drive Type                  | Grinding ballscrew |           |
| Position Repeatability (mm) | ± 0.02             |           |
| Screw lead (mm)             | 5 & 10             | 5 & 10    |
| Max Speed (mm/sec)          | 250 & 500          | 250 & 500 |
| Thrust (KG)                 | 141 & 70           | 260 & 130 |
| Max Thrust (KG)             | 400                | 400       |
| Max Stroke length (mm)      | 1000               | 1000      |

## Drawing







## Applications