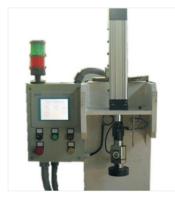

# Servo Cylinder

**SQ-D-61-U** 

#### **Features**

- Micro cylinder bore, small in size
- High speed and flexibility
- Robust and strong, high reliable
- Self locking for no motion during sudden electricity cut off
- High Precision in Positioning
- High Service life over 10,000Km, one year warranty

### Specifications

| Motor Power (W)             | 400                | 750       |
|-----------------------------|--------------------|-----------|
| Motor rated torque (Nm)     | 1.3                | 2.4       |
| Drive Type                  | Grinding ballscrew |           |
| Position Repeatability (mm) | ± 0.02             |           |
| Screw lead (mm)             | 5 & 10             | 5 & 10    |
| Max Speed (mm/sec)          | 250 & 500          | 250 & 500 |
| Thrust (KG)                 | 141 & 70           | 260 & 130 |
| Max Thrust (KG)             | 400                | 400       |
| Max Stroke length (mm)      | 1000               | 1000      |