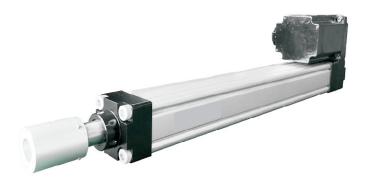

# Servo Cylinder

**SQ-D-61-U** 

#### **Features**

- Micro cylinder bore, small in size
- High speed and flexibility
- Robust and strong, high reliable
- Self locking for no motion during sudden electricity cut off
- High Precision in Positioning
- High Service life over 10,000Km, one year warranty