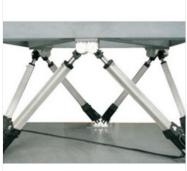

t off
- High Precision in Positioning
- High Service life over 10,000Km, one year warranty

### Specifications

| Motor Power (W)             | 400                | 750       |
|-----------------------------|--------------------|-----------|
| Motor rated torque (Nm)     | 1.3                | 2.4       |
| Drive Type                  | Grinding ballscrew |           |
| Position Repeatability (mm) | ± 0.02             |           |
| Screw lead (mm)             | 5 & 10             | 5 & 10    |
| Max Speed (mm/sec)          | 250 & 500          | 250 & 500 |
| Thrust (KG)                 | 141 & 70           | 260 & 130 |
| Max Thrust (KG)             | 400                | 400       |
| Max Stroke length (mm)      | 1000               | 1000      |

## Drawing







## Applications